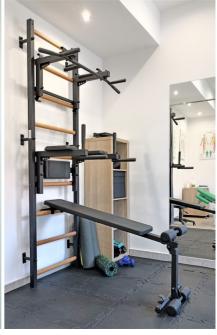

### **Optional Accessories**

- Combining the traditional Physiotherapy wall bars with a multifunctional Gym and exercise station.
- Perform multitude of Mobility, Rehab, Functional exercises on one piece of equipment.
- Folds up neatly to the wall takes up so little space in your Rehab area.
- Barbell and bench attachments for all your assessments and strength work.

### Adding Accessories — these can be added at a later stage

BenchK Recoil

€340 + VAT

€320 + VAT Offer €272 + VAT

€525+ VAT Offer €446 + VAT

Pull Up Bar (Timber)

€199 + VAT Offer €179 + VAT

Wall bracket (pair)