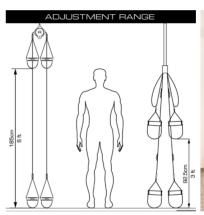

- Central location for all band and pulleys etc.
- Fit at different heights to suit all joints.
- Exercise tubing and bands for all rehab requirements.
- Power band fixing for speed development.
- TRX mounting made easy.

### Adding Accessories — these can be added at a later stage

BenchK Recoil

€340 + VAT

€320 + VAT Offer €272 + VAT

€525+ VAT Offer €446 + VAT

Pull Up Bar (Timber)

€199 + VAT Offer €179 + VAT

Wall bracket (pair)