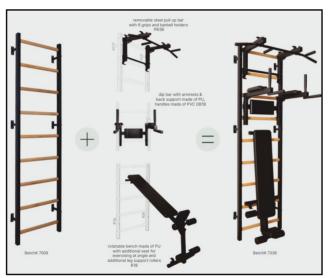

### **Optional Accessories**

- Combining the traditional Physiotherapy wall bars with a multifunctional Gym and exercise station.
- Perform multitude of Mobility, Rehab, Functional exercises on one piece of equipment.
- Folds up neatly to the wall takes up so little space in your Rehab area.
- Barbell and bench attachments for all your assessments and strength work.

### Adding Accessories — these can be added at a later stage

BenchK Recoil

€340 + VAT

€320 + VAT Offer €272 + VAT

€525+ VAT Offer €446 + VAT

Pull Up Bar (Timber)

€199 + VAT Offer €179 + VAT

Wall bracket (pair)