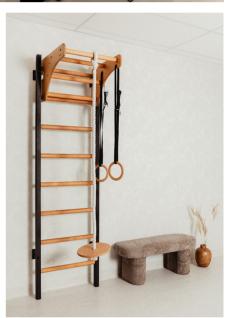

#### **Benchk Multifunctional Wall Bars**

- BenchK gymnastic wall bars combine the aesthetics of furniture with the functionality of professional sports equipment.
- Very easy assembly with clear supporting assembly videos.
- Utilize you exercise bands, tubing, TRX straps, shoulder pulleys etc. all on the one
  unit.
- Really High quality feel and look to the product. Made of solid steel and beech wood. Really impressive for your Patients and Clients.

- Central location for all band and pulleys etc.
- Fit at different heights to suit all joints.
- Exercise tubing and bands for all rehab requirements.
- Power band fixing for speed development.
- TRX mounting made easy.

Really High quality finish

### **Optional Accessories**

- Combining the traditional Physiotherapy wall bars with a multifunctional Gym and exercise station.
- Perform multitude of Mobility, Rehab, Functional exercises on one piece of equipment.
- Folds up neatly to the wall takes up so little space in your Rehab area.
- Barbell and bench attachments for all your assessments and strength work.