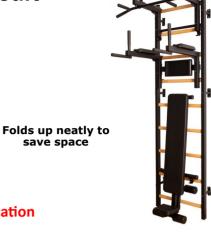

### **Optional Accessories**

- Combining the traditional Physiotherapy wall bars with a multifunctional Gym and exercise station.
- Perform multitude of Mobility, Rehab, Functional exercises on one piece of equipment.
- Folds up neatly to the wall takes up so little space in your Rehab area.
- Barbell and bench attachments for all your assessments and strength work.