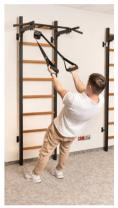

- Central location for all band and pulleys etc.
- Fit at different heights to suit all joints.
- Exercise tubing and bands for all rehab requirements.
- Power band fixing for speed development.
- TRX mounting made easy.

### **Optional Accessories**

- Combining the traditional Physiotherapy wall bars with a multifunctional Gym and exercise station.
- Perform multitude of Mobility, Rehab, Functional exercises on one piece of equipment.
- Folds up neatly to the wall takes up so little space in your Rehab area.
- Barbell and bench attachments for all your assessments and strength work.

### Adding Accessories — these can be added at a later stage

BenchK Recoil

€340 + VAT

€320 + VAT Offer €272 + VAT

€525+ VAT Offer €446 + VAT

Pull Up Bar (Timber)

€199 + VAT Offer €179 + VAT

Wall bracket (pair)