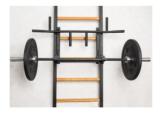

## **BenchK Multifunctional Wall Bars**

#### **Benchk Multifunctional Wall Bars**

- BenchK gymnastic wall bars combine the aesthetics of furniture with the functionality of professional sports equipment.
- Very easy assembly with clear supporting assembly videos.
- Utilize you exercise bands, tubing, TRX straps, shoulder pulleys etc. all on the one
  unit.
- Really High quality feel and look to the product. Made of solid steel and beech wood. Really impressive for your Patients and Clients.

- Central location for all band and pulleys etc.
- Fit at different heights to suit all joints.
- Exercise tubing and bands for all rehab requirements.
- Power band fixing for speed development.
- TRX mounting made easy.

### **Optional Accessories**

- Combining the traditional Physiotherapy wall bars with a multifunctional Gym and exercise station.
- Perform multitude of Mobility, Rehab, Functional exercises on one piece of equipment.
- Folds up neatly to the wall takes up so little space in your Rehab area.
- Barbell and bench attachments for all your assessments and strength work.