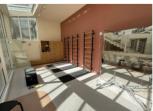

### **Optional Accessories**

- Combining the traditional Physiotherapy wall bars with a multifunctional Gym and exercise station.
- Perform multitude of Mobility, Rehab, Functional exercises on one piece of equipment.
- Folds up neatly to the wall takes up so little space in your Rehab area.
- Barbell and bench attachments for all your assessments and strength work.

# Benchk — Physio & Rehab