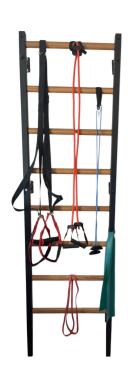

#### **Benchk Multifunctional Wall Bars**

- BenchK gymnastic wall bars combine the aesthetics of furniture with the functionality of professional sports equipment.
- Very easy assembly with clear supporting assembly videos.
- Utilize you exercise bands, tubing, TRX straps, shoulder pulleys etc. all on the one
  unit.
- Really High quality feel and look to the product. Made of solid steel and beech wood. Really impressive for your Patients and Clients.

- Central location for all band and pulleys etc.
- Fit at different heights to suit all joints.
- Exercise tubing and bands for all rehab requirements.
- Power band fixing for speed development.
- TRX mounting made easy.

Really High quality finish