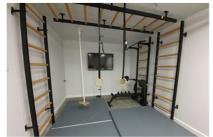

## **BenchK Multifunctional Wall Bars**

#### **Benchk Multifunctional Wall Bars**

- BenchK gymnastic wall bars combine the aesthetics of furniture with the functionality of professional sports equipment.
- Very easy assembly with clear supporting assembly videos.
- Utilize you exercise bands, tubing, TRX straps, shoulder pulleys etc. all on the one
  unit.
- Really High quality feel and look to the product. Made of solid steel and beech wood. Really impressive for your Patients and Clients.

- Central location for all band and pulleys etc.
- Fit at different heights to suit all joints.
- Exercise tubing and bands for all rehab requirements.
- Power band fixing for speed development.
- TRX mounting made easy.

### **Optional Accessories**

- Combining the traditional Physiotherapy wall bars with a multifunctional Gym and exercise station.
- Perform multitude of Mobility, Rehab, Functional exercises on one piece of equipment.
- Folds up neatly to the wall takes up so little space in your Rehab area.
- Barbell and bench attachments for all your assessments and strength work.