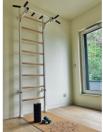

#### **BenchK**

- Height 230cm x 67cm Width
- You need ceiling height of min 240cm
- Max User weight 120kg

Wall Bars €390 + VAT
Offer €351 + VAT

#### **Fixing Location**

Ideally mount to a solid wall. If you don't have a solid wall & have a stud partition (less than 24" between studs), please also order the wall bracket pair for use with stud partition walls.