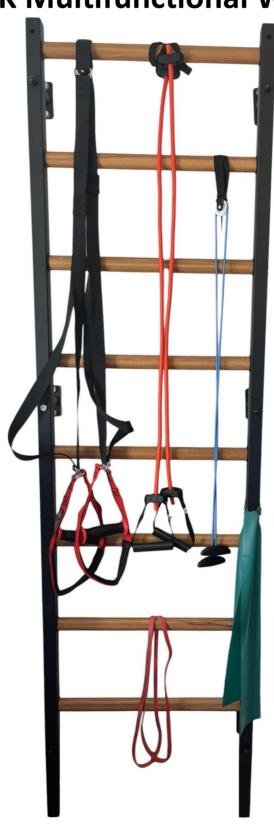

#### **Benchk Multifunctional Wall Bars**

- BenchK gymnastic wall bars combine the aesthetics of furniture with the functionality of professional sports equipment.
- Very easy assembly with clear supporting assembly videos.
- Utilize you exercise bands, tubing, TRX straps, shoulder pulleys etc. all on the one
  unit.
- Really High quality feel and look to the product. Made of solid steel and beech wood. Really impressive for your Patients and Clients.

- Central location for all band and pulleys etc.
- Fit at different heights to suit all joints.
- Exercise tubing and bands for all rehab requirements.
- Power band fixing for speed development.
- TRX mounting made easy.

Really High quality finish