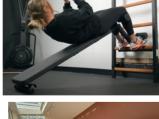

### **Optional Accessories**

- Combining the traditional Physiotherapy wall bars with a multifunctional Gym and exercise station.
- Perform multitude of Mobility, Rehab, Functional exercises on one piece of equipment.
- Folds up neatly to the wall takes up so little space in your Rehab area.
- Barbell and bench attachments for all your assessments and strength work.

### Adding Accessories — these can be added at a later stage

BenchK Recoil

€340 + VAT

€320 + VAT Offer €272 + VAT

€525+ VAT Offer €446 + VAT

Pull Up Bar (Timber)

€199 + VAT Offer €179 + VAT

Wall bracket (pair)