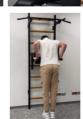

## **BenchK Multifunctional Wall Bars**

#### **Benchk Multifunctional Wall Bars**

- BenchK gymnastic wall bars combine the aesthetics of furniture with the functionality of professional sports equipment.
- Very easy assembly with clear supporting assembly videos.
- Utilize you exercise bands, tubing, TRX straps, shoulder pulleys etc. all on the one
  unit.
- Really High quality feel and look to the product. Made of solid steel and beech wood. Really impressive for your Patients and Clients.

- Central location for all band and pulleys etc.
- Fit at different heights to suit all joints.
- Exercise tubing and bands for all rehab requirements.
- Power band fixing for speed development.
- TRX mounting made easy.