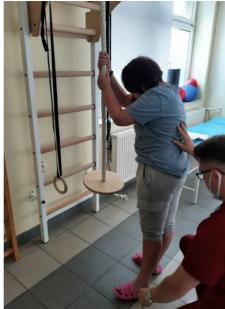

#### **Benchk Multifunctional Wall Bars**

- BenchK gymnastic wall bars combine the aesthetics of furniture with the functionality of professional sports equipment.
- Very easy assembly with clear supporting assembly videos.
- Utilize you exercise bands, tubing, TRX straps, shoulder pulleys etc. all on the one
  unit.
- Really High quality feel and look to the product. Made of solid steel and beech wood. Really impressive for your Patients and Clients.

- Central location for all band and pulleys etc.
- Fit at different heights to suit all joints.
- Exercise tubing and bands for all rehab requirements.
- Power band fixing for speed development.
- TRX mounting made easy.