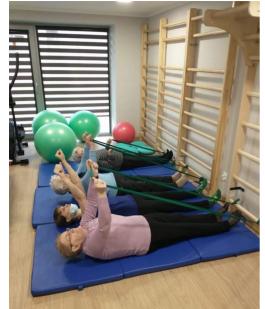

# Benchk — Physio & Rehab

### **Optional Accessories**

- Combining the traditional Physiotherapy wall bars with a multifunctional Gym and exercise station.
- Perform multitude of Mobility, Rehab, Functional exercises on one piece of equipment.
- Folds up neatly to the wall takes up so little space in your Rehab area.
- Barbell and bench attachments for all your assessments and strength work.