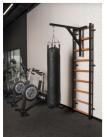

### **Optional Accessories**

- Combining the traditional Physiotherapy wall bars with a multifunctional Gym and exercise station.
- Perform multitude of Mobility, Rehab, Functional exercises on one piece of equipment.
- Folds up neatly to the wall takes up so little space in your Rehab area.
- Barbell and bench attachments for all your assessments and strength work.

### Adding Accessories — these can be added at a later stage

BenchK Recoil

€340 + VAT

€320 + VAT Offer €272 + VAT

€525+ VAT Offer €446 + VAT

Pull Up Bar (Timber)

€199 + VAT Offer €179 + VAT

Wall bracket (pair)