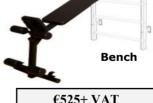

### Adding Accessories — these can be added at a later stage

BenchK Recoil

€340 + VAT

€320 + VAT Offer €272 + VAT

€525+ VAT Offer €446 + VAT

Pull Up Bar (Timber)

€199 + VAT Offer €179 + VAT

Wall bracket (pair)