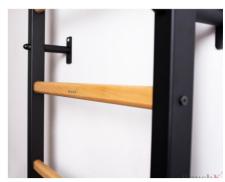

#### **Fixing Location**

Ideally mount to a solid wall. If you don't have a solid wall & have a stud partition (less than 24" between studs), please also order the wall bracket pair for use with stud partition walls.