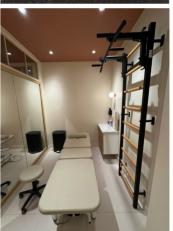

### **Optional Accessories**

- Combining the traditional Physiotherapy wall bars with a multifunctional Gym and exercise station.
- Perform multitude of Mobility, Rehab, Functional exercises on one piece of equipment.
- Folds up neatly to the wall takes up so little space in your Rehab area.
- Barbell and bench attachments for all your assessments and strength work.

# Benchk — Physio & Rehab