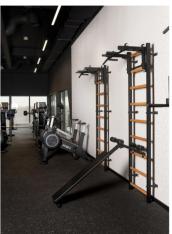

#### **Benchk Multifunctional Wall Bars**

- BenchK gymnastic wall bars combine the aesthetics of furniture with the functionality of professional sports equipment.
- Very easy assembly with clear supporting assembly videos.
- Utilize you exercise bands, tubing, TRX straps, shoulder pulleys etc. all on the one
  unit.
- Really High quality feel and look to the product. Made of solid steel and beech wood. Really impressive for your Patients and Clients.

### **Optional Accessories**

- Combining the traditional Physiotherapy wall bars with a multifunctional Gym and exercise station.
- Perform multitude of Mobility, Rehab, Functional exercises on one piece of equipment.
- Folds up neatly to the wall takes up so little space in your Rehab area.
- Barbell and bench attachments for all your assessments and strength work.