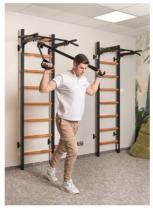

#### **Benchk Multifunctional Wall Bars**

- BenchK gymnastic wall bars combine the aesthetics of furniture with the functionality of professional sports equipment.
- Very easy assembly with clear supporting assembly videos.
- Utilize you exercise bands, tubing, TRX straps, shoulder pulleys etc. all on the one
  unit.
- Really High quality feel and look to the product. Made of solid steel and beech wood. Really impressive for your Patients and Clients.

- Central location for all band and pulleys etc.
- Fit at different heights to suit all joints.
- Exercise tubing and bands for all rehab requirements.
- Power band fixing for speed development.
- TRX mounting made easy.

### **Optional Accessories**

- Combining the traditional Physiotherapy wall bars with a multifunctional Gym and exercise station.
- Perform multitude of Mobility, Rehab, Functional exercises on one piece of equipment.
- Folds up neatly to the wall takes up so little space in your Rehab area.
- Barbell and bench attachments for all your assessments and strength work.